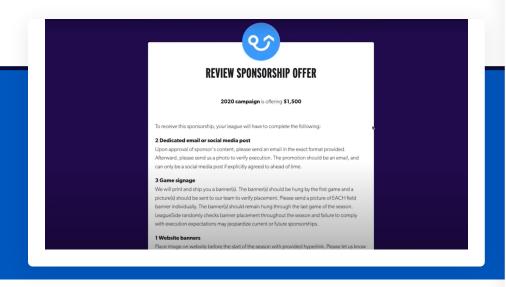

## Sponsorships

| REVIEW S                 | PONSORSHIP O              | FFER           |
|--------------------------|---------------------------|----------------|
|                          | ent (40 character limit)* |                |
| Dylan Test League        |                           |                |
| Address Line 1*          |                           | Address Line 2 |
| 123 main street          |                           |                |
| City*                    | State*                    | Zip Code*      |
|                          |                           |                |
|                          | Country*                  |                |
| United States of America |                           |                |

## TeamSnap: LeagueSide Sponsorships

Free for organizations to join, our LeagueSide platform connects local grassroots organizations with national brands campaigns to deliver cash to your organization

- Easy Set Up Free to join by simply adding details of your organization and programs
- Simple Packages Get paid for doing things you are already doing. Sponsors might include banners, jersey logos, sponsored emails/social media posts
- Quick Validation- You'll simply be asked to share photos of the sponsorship in action to complete the sponsorship
- Real Money Sponsorships average \$1,500 but generally range from \$500-\$2,500
- Multiple Sponsorships On average, leagues who are sponsored receive 2.32 sponsorships