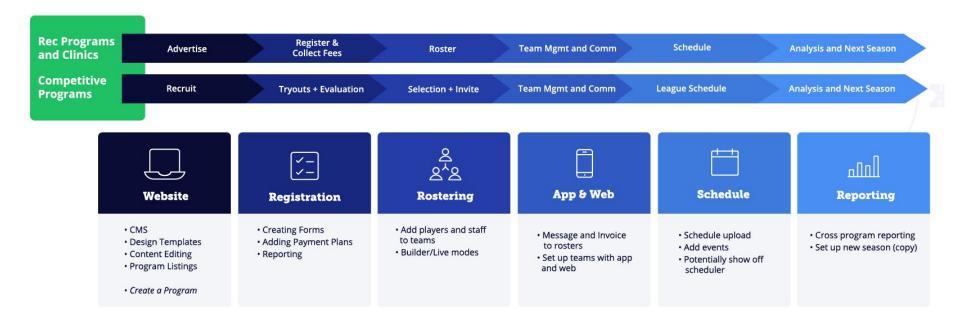

Programs are structured like your club or league and organize your seasons

### **NEW! Multi-Program Management**

- Create new seasons, camps/clinics, events, and tournament programs for your club
- Full report on all active seasons across your programs with team, player, commissioner, and coach counts
- Set up unique permissions and bank accounts for your programs
- Integration with competition tools to simplify complex scheduling requirements