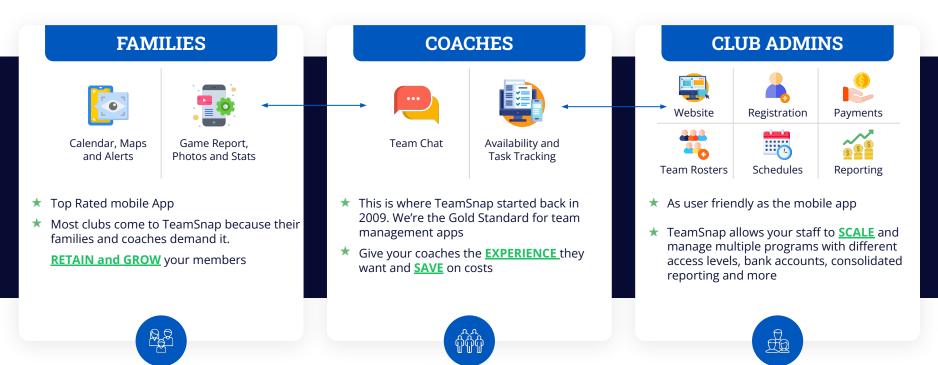

# TeamSnap Technologies

Full suite of apps, tools, and services to create the best experience for staff, families, athletes, and fans.

### Team Mobile App

- ★ Top Rated mobile app introduced in 2009
- Most clubs come to TeamSnap because their families and coaches demand it after using the team app
  - **RETAIN and GROW** your members

### Clubs & Leagues

| Andre Second Second                      | <ul> <li>Reaction</li> </ul> |                          |                                       |             |                 | 0           |
|------------------------------------------|------------------------------|--------------------------|---------------------------------------|-------------|-----------------|-------------|
| f report                                 | ials                         |                          |                                       |             | 141.0           | 2-5630202 I |
| 2 Parent<br>2 Torono<br>2 Torono<br>5375 | 092.48                       | tautunen<br>12           | u 3                                   | •           | heritarium<br>6 |             |
| D House Consulty                         | Turation                     |                          |                                       |             |                 |             |
| • here & benefit                         |                              |                          |                                       |             | 8.5m            | Allower     |
| Gen                                      | hapen                        | laws                     | Notice                                | Tare .      | linter          | Annual Date |
| 60A903                                   | Constructed long             | 201 bing Reprinter       | (seat) amount                         | Reported    | Noted           | 15649       |
| 1004960                                  | As (OSTIFIED)                | 2003 Spring Registration | Adus Escuis texclosule,<br>His Carels | Ineix       | Mahard          | \$16.00     |
| 67/A903                                  | An OOD laring                | 2023 Sering Reprintment  | Kita labotar                          | Exploration | Internet        | 10-610      |
| 57A203                                   | AutomOttland                 | 2023 Sering Reprototory  | Online ferents                        | head        | Dat             | 8,268       |
| 100A903                                  | compression and              | THE SAME REPORTS         | Sectors, Regime Rich                  | Ingeneral.  | Dec.            | 9,968       |
| 1014.903                                 | Competition (2014) Sering    | 2013 faring Reponsion    | Cardiochainae                         | higher and  | line .          | 9,360       |
| 671A 903                                 | Assempting Statistics        | 2020 laring Reportation  | Abrine                                | Institu     | line .          | 0.3640      |
| GHA903                                   | An OOD laring                | 2023 Juring Replacement  | Katolynolizionan                      | Institu     | Date            | 8,3400      |

- ★ All new multi-program management system with registration, payments, schedules, and full season management.
- Real-time integration with website and team mobile app

### Website Builder

- ★ As user friendly as the mobile app with in context wordpress website editor
- ★ 100s of features including page layout templates, and the most modern editing system available.