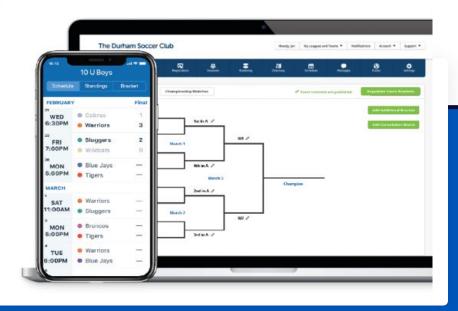

# TeamSnap: Tournaments

Powerful registration, scheduling, scores and standings, officials, and mobile app to manage your tournaments.

- Team or Individual Registration Forms with roster limits, discounts, waivers and shareable links.
- Automated scheduling quickly create your league schedule based on your time slots, conflict settings, and venue manager. Assign pools and set up brackets
- Real Time communication via push notifications in the mobile app. Announce scores and last minute schedule changes.
- Officials Management Assign or self assign officials and communicate through the app or email
- Scores & Standings: Real time in-app scoring